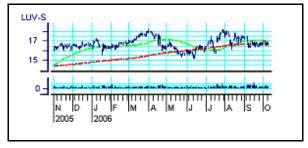

Recommendations were changed on the following securities, as shown:

| Name                         | Ticker | Date<br>I  | Initial<br>Recommendation | Changed to Recommendation |
|------------------------------|--------|------------|---------------------------|---------------------------|
| Coventry Health Care         | CVH    | 08/01/2006 | BUY                       | HOLD                      |
| DreamWorks                   | DWA    | 08/16/2006 | HOLD                      | BUY                       |
| HCA Inc                      | HCA    | 07/24/2006 | BUY                       | HOLD                      |
| IMAX Corp.                   | IMAX   | 08/10/2006 | BUY                       | HOLD                      |
| Internet Security            | ISSX   | 08/23/2006 | SELL                      | HOLD                      |
| Jabil Circuit                | JBL    | 08/08/2006 | SELL                      | BUY                       |
| Keame                        | KEA    | 08/25/2006 | HOLD                      | BUY                       |
| Linktone                     | LTON   | 07/10/2006 | HOLD                      | SELL                      |
| Merix Corp.                  | MERX   | 09/26/2006 | BUY                       | HOLD                      |
| Microsoft                    | MSFT   | 08/31/2006 | SELL                      | BUY                       |
| Plantronics                  | PLT    | 07/26/2006 | HOLD                      | SELL                      |
| Sanmina-SCI                  | SANM   | 08/08/2006 | BUY                       | HOLD                      |
| SINA Corp.                   | SINA   | 08/22/2006 | HOLD                      | BUY                       |
| Southwest Airlines           | LUV    | 07/24/2006 | HOLD                      | BUY                       |
| THQ Inc.                     | THQI   | 09/14/2006 | HOLD                      | BUY                       |
| Universal Health<br>Services | UHS    | 08/14/2006 | SELL                      | HOLD                      |

### Rule 2711 Compliance Letter to Clients Atlantis Research Service Updates Through BNY Jaywalk

Continued, Page 2:

Attached are price charts of the securities on which Atlantis Research Service recommendations were changed: