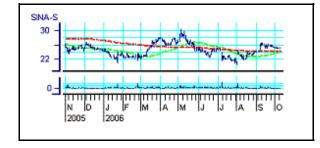

Recommendations were changed on the following securities, as shown:

| Name                         | Ticker | Date<br>I  | Initial<br>Recommendation | Changed to Recommendation |
|------------------------------|--------|------------|---------------------------|---------------------------|
| Coventry Health Care         | CVH    | 08/01/2006 | BUY                       | HOLD                      |
| DreamWorks                   | DWA    | 08/16/2006 | HOLD                      | BUY                       |
| HCA Inc                      | HCA    | 07/24/2006 | BUY                       | HOLD                      |
| IMAX Corp.                   | IMAX   | 08/10/2006 | BUY                       | HOLD                      |
| Internet Security            | ISSX   | 08/23/2006 | SELL                      | HOLD                      |
| Jabil Circuit                | JBL    | 08/08/2006 | SELL                      | BUY                       |
| Keame                        | KEA    | 08/25/2006 | HOLD                      | BUY                       |
| Linktone                     | LTON   | 07/10/2006 | HOLD                      | SELL                      |
| Merix Corp.                  | MERX   | 09/26/2006 | BUY                       | HOLD                      |
| Microsoft                    | MSFT   | 08/31/2006 | SELL                      | BUY                       |
| Plantronics                  | PLT    | 07/26/2006 | HOLD                      | SELL                      |
| Sanmina-SCI                  | SANM   | 08/08/2006 | BUY                       | HOLD                      |
| SINA Corp.                   | SINA   | 08/22/2006 | HOLD                      | BUY                       |
| Southwest Airlines           | LUV    | 07/24/2006 | HOLD                      | BUY                       |
| THQ Inc.                     | THQI   | 09/14/2006 | HOLD                      | BUY                       |
| Universal Health<br>Services | UHS    | 08/14/2006 | SELL                      | HOLD                      |

### Rule 2711 Compliance Letter to Clients Atlantis Research Service Updates Through BNY Jaywalk

Continued, Page 2:

Attached are price charts of the securities on which Atlantis Research Service recommendations were changed: