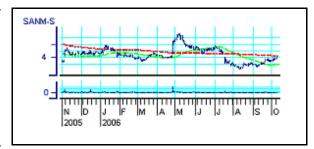

Recommendations were changed on the following securities, as shown:

| Name                         | Ticker | Date<br>I  | Initial<br>Recommendation | Changed to Recommendation |
|------------------------------|--------|------------|---------------------------|---------------------------|
| Coventry Health Care         | CVH    | 08/01/2006 | BUY                       | HOLD                      |
| DreamWorks                   | DWA    | 08/16/2006 | HOLD                      | BUY                       |
| HCA Inc                      | HCA    | 07/24/2006 | BUY                       | HOLD                      |
| IMAX Corp.                   | IMAX   | 08/10/2006 | BUY                       | HOLD                      |
| Internet Security            | ISSX   | 08/23/2006 | SELL                      | HOLD                      |
| Jabil Circuit                | JBL    | 08/08/2006 | SELL                      | BUY                       |
| Keame                        | KEA    | 08/25/2006 | HOLD                      | BUY                       |
| Linktone                     | LTON   | 07/10/2006 | HOLD                      | SELL                      |
| Merix Corp.                  | MERX   | 09/26/2006 | BUY                       | HOLD                      |
| Microsoft                    | MSFT   | 08/31/2006 | SELL                      | BUY                       |
| Plantronics                  | PLT    | 07/26/2006 | HOLD                      | SELL                      |
| Sanmina-SCI                  | SANM   | 08/08/2006 | BUY                       | HOLD                      |
| SINA Corp.                   | SINA   | 08/22/2006 | HOLD                      | BUY                       |
| Southwest Airlines           | LUV    | 07/24/2006 | HOLD                      | BUY                       |
| THQ Inc.                     | THQI   | 09/14/2006 | HOLD                      | BUY                       |
| Universal Health<br>Services | UHS    | 08/14/2006 | SELL                      | HOLD                      |

### Rule 2711 Compliance Letter to Clients Atlantis Research Service Updates Through BNY Jaywalk

Continued, Page 2:

Attached are price charts of the securities on which Atlantis Research Service recommendations were changed: