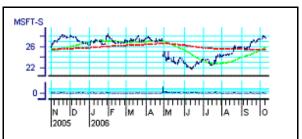

### Rule 2711 Compliance Letter to Clients Atlantis Research Service Updates Through BNY Jaywalk

Continued, Page 2:

Attached are price charts of the securities on which Atlantis Research Service recommendations were changed:

Recommendations were changed on the following securities, as shown:

| Name                         | Ticker | Date<br>I  | Initial<br>Recommendation | Changed to Recommendation |
|------------------------------|--------|------------|---------------------------|---------------------------|
| Coventry Health Care         | CVH    | 08/01/2006 | BUY                       | HOLD                      |
| DreamWorks                   | DWA    | 08/16/2006 | HOLD                      | BUY                       |
| HCA Inc                      | HCA    | 07/24/2006 | BUY                       | HOLD                      |
| IMAX Corp.                   | IMAX   | 08/10/2006 | BUY                       | HOLD                      |
| Internet Security            | ISSX   | 08/23/2006 | SELL                      | HOLD                      |
| Jabil Circuit                | JBL    | 08/08/2006 | SELL                      | BUY                       |
| Keame                        | KEA    | 08/25/2006 | HOLD                      | BUY                       |
| Linktone                     | LTON   | 07/10/2006 | HOLD                      | SELL                      |
| Merix Corp.                  | MERX   | 09/26/2006 | BUY                       | HOLD                      |
| Microsoft                    | MSFT   | 08/31/2006 | SELL                      | BUY                       |
| Plantronics                  | PLT    | 07/26/2006 | HOLD                      | SELL                      |
| Sanmina-SCI                  | SANM   | 08/08/2006 | BUY                       | HOLD                      |
| SINA Corp.                   | SINA   | 08/22/2006 | HOLD                      | BUY                       |
| Southwest Airlines           | LUV    | 07/24/2006 | HOLD                      | BUY                       |
| THQ Inc.                     | THQI   | 09/14/2006 | HOLD                      | BUY                       |
| Universal Health<br>Services | UHS    | 08/14/2006 | SELL                      | HOLD                      |