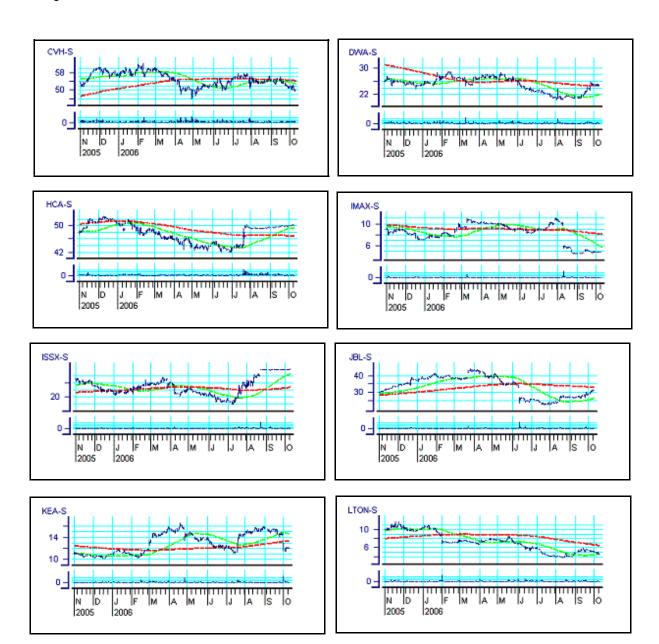

### Rule 2711 Compliance Letter to Clients Atlantis Research Service Updates Through BNY Jaywalk

Continued, Page 2:

Attached are price charts of the securities on which Atlantis Research Service recommendations were changed:

Recommendations were changed on the following securities, as shown:

| Name                         | Ticker | Date<br>I  | Initial<br>Recommendation | Changed to Recommendation |
|------------------------------|--------|------------|---------------------------|---------------------------|
| Coventry Health Care         | CVH    | 08/01/2006 | BUY                       | HOLD                      |
| DreamWorks                   | DWA    | 08/16/2006 | HOLD                      | BUY                       |
| HCA Inc                      | HCA    | 07/24/2006 | BUY                       | HOLD                      |
| IMAX Corp.                   | IMAX   | 08/10/2006 | BUY                       | HOLD                      |
| Internet Security            | ISSX   | 08/23/2006 | SELL                      | HOLD                      |
| Jabil Circuit                | JBL    | 08/08/2006 | SELL                      | BUY                       |
| Keame                        | KEA    | 08/25/2006 | HOLD                      | BUY                       |
| Linktone                     | LTON   | 07/10/2006 | HOLD                      | SELL                      |
| Merix Corp.                  | MERX   | 09/26/2006 | BUY                       | HOLD                      |
| Microsoft                    | MSFT   | 08/31/2006 | SELL                      | BUY                       |
| Plantronics                  | PLT    | 07/26/2006 | HOLD                      | SELL                      |
| Sanmina-SCI                  | SANM   | 08/08/2006 | BUY                       | HOLD                      |
| SINA Corp.                   | SINA   | 08/22/2006 | HOLD                      | BUY                       |
| Southwest Airlines           | LUV    | 07/24/2006 | HOLD                      | BUY                       |
| THQ Inc.                     | THQI   | 09/14/2006 | HOLD                      | BUY                       |
| Universal Health<br>Services | UHS    | 08/14/2006 | SELL                      | HOLD                      |