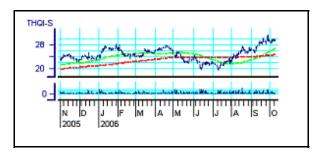

Recommendations were changed on the following securities, as shown:

| Name                         | Ticker | Date<br>I  | Initial<br>Recommendation | Changed to Recommendation |
|------------------------------|--------|------------|---------------------------|---------------------------|
| Coventry Health Care         | CVH    | 08/01/2006 | BUY                       | HOLD                      |
| DreamWorks                   | DWA    | 08/16/2006 | HOLD                      | BUY                       |
| HCA Inc                      | HCA    | 07/24/2006 | BUY                       | HOLD                      |
| IMAX Corp.                   | IMAX   | 08/10/2006 | BUY                       | HOLD                      |
| Internet Security            | ISSX   | 08/23/2006 | SELL                      | HOLD                      |
| Jabil Circuit                | JBL    | 08/08/2006 | SELL                      | BUY                       |
| Keame                        | KEA    | 08/25/2006 | HOLD                      | BUY                       |
| Linktone                     | LTON   | 07/10/2006 | HOLD                      | SELL                      |
| Merix Corp.                  | MERX   | 09/26/2006 | BUY                       | HOLD                      |
| Microsoft                    | MSFT   | 08/31/2006 | SELL                      | BUY                       |
| Plantronics                  | PLT    | 07/26/2006 | HOLD                      | SELL                      |
| Sanmina-SCI                  | SANM   | 08/08/2006 | BUY                       | HOLD                      |
| SINA Corp.                   | SINA   | 08/22/2006 | HOLD                      | BUY                       |
| Southwest Airlines           | LUV    | 07/24/2006 | HOLD                      | BUY                       |
| THQ Inc.                     | THQI   | 09/14/2006 | HOLD                      | BUY                       |
| Universal Health<br>Services | UHS    | 08/14/2006 | SELL                      | HOLD                      |

### Rule 2711 Compliance Letter to Clients Atlantis Research Service Updates Through BNY Jaywalk

Continued, Page 2:

Attached are price charts of the securities on which Atlantis Research Service recommendations were changed: