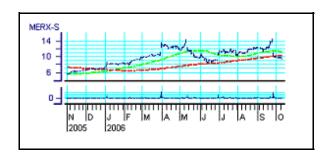

### Rule 2711 Compliance Letter to Clients Atlantis Research Service Updates Through BNY Jaywalk

Continued, Page 2:

Attached are price charts of the securities on which Atlantis Research Service recommendations were changed:

Recommendations were changed on the following securities, as shown:

| Name                         | Ticker | Date<br>I  | Initial<br>Recommendation | Changed to Recommendation |
|------------------------------|--------|------------|---------------------------|---------------------------|
| Coventry Health Care         | CVH    | 08/01/2006 | BUY                       | HOLD                      |
| DreamWorks                   | DWA    | 08/16/2006 | HOLD                      | BUY                       |
| HCA Inc                      | HCA    | 07/24/2006 | BUY                       | HOLD                      |
| IMAX Corp.                   | IMAX   | 08/10/2006 | BUY                       | HOLD                      |
| Internet Security            | ISSX   | 08/23/2006 | SELL                      | HOLD                      |
| Jabil Circuit                | JBL    | 08/08/2006 | SELL                      | BUY                       |
| Keame                        | KEA    | 08/25/2006 | HOLD                      | BUY                       |
| Linktone                     | LTON   | 07/10/2006 | HOLD                      | SELL                      |
| Merix Corp.                  | MERX   | 09/26/2006 | BUY                       | HOLD                      |
| Microsoft                    | MSFT   | 08/31/2006 | SELL                      | BUY                       |
| Plantronics                  | PLT    | 07/26/2006 | HOLD                      | SELL                      |
| Sanmina-SCI                  | SANM   | 08/08/2006 | BUY                       | HOLD                      |
| SINA Corp.                   | SINA   | 08/22/2006 | HOLD                      | BUY                       |
| Southwest Airlines           | LUV    | 07/24/2006 | HOLD                      | BUY                       |
| THQ Inc.                     | THQI   | 09/14/2006 | HOLD                      | BUY                       |
| Universal Health<br>Services | UHS    | 08/14/2006 | SELL                      | HOLD                      |